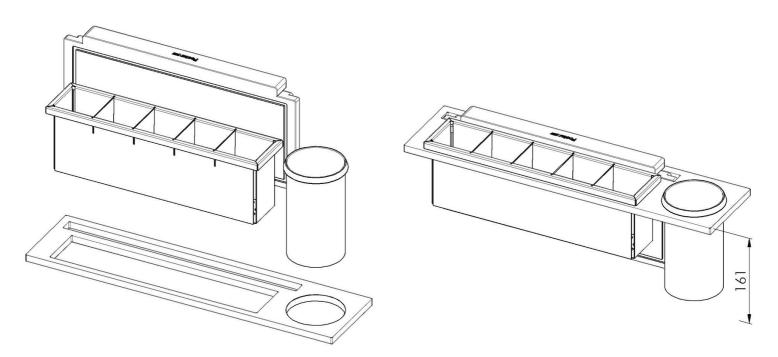

#### DETAILS

| Equipped troughs accessories         | Multifunction kit                                                                                                                                                                              |
|--------------------------------------|------------------------------------------------------------------------------------------------------------------------------------------------------------------------------------------------|
| Туре                                 | Standard                                                                                                                                                                                       |
| Dimensions                           | 56 x 14 cm                                                                                                                                                                                     |
| Length                               | 4 unit - Standard                                                                                                                                                                              |
| Key to understanding the accessories | The lengths of the channels and accessories are indicated in "units"; for the composition, the sum of the "units" of the accessories must be the same as the length in "units" of the channel. |
| Notes:                               | The chopping board can only be used in 400 mm deep bowls                                                                                                                                       |

#### **TECHNICAL DATA**

8100 703

1 x supporto black / 1 x black support 1x tagliere in iroko / 1 x iroko chopping board 1 x vaschetta 8151 004 / 1 x tray 8151 004 1 x portabottiglie / 1 x bottle holder