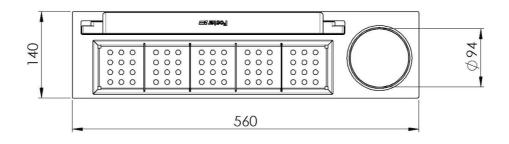

#### DETAILS

| Equipped troughs accessories         | Multifunction kit                                                                                                                                                                              |
|--------------------------------------|------------------------------------------------------------------------------------------------------------------------------------------------------------------------------------------------|
| Туре                                 | Standard                                                                                                                                                                                       |
| Dimensions                           | 56 x 14 cm                                                                                                                                                                                     |
| Length                               | 4 unit - Standard                                                                                                                                                                              |
| Key to understanding the accessories | The lengths of the channels and accessories are indicated in "units"; for the composition, the sum of the "units" of the accessories must be the same as the length in "units" of the channel. |
| Notes:                               | The chopping board can only be used in 400 mm deep bowls                                                                                                                                       |