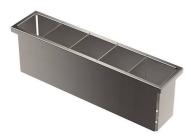

|
| Key to understanding the accessories | The lengths of the channels and accessories are indicated in "units"; for the composition, the sum of the "units" of the accessories must be the same as the length in "units" of the channel. |
| Notes:                               | The chopping board can only be used in 400 mm deep bowls                                                                                                                                       |

### Foster ==

#### **TECHNICAL DATA**

8100 703





1 x supporto black / 1 x black support 1x tagliere in iroko / 1 x iroko chopping board 1 x vaschetta 8151 004 / 1 x tray 8151 004 1 x portabottiglie / 1 x bottle holder

## Foster ==

#### EQUIPMENT



Stainless steel perforated tray 8151 004

#### **OPTIONAL ACCESSORIES**



Knives-holder 8100 030