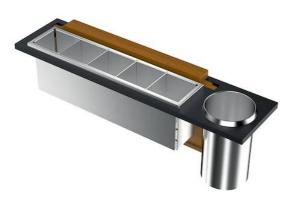

### Kit "A"

Stainless steel perforated tray, Iroko-wood chopping board, stainless steel bottle holder

Accessories equipped troughs

Code: 8100 703

#### DETAILS

| Equipped troughs accessories         | Multifunction kit                                                                                                                                                                              |
|--------------------------------------|------------------------------------------------------------------------------------------------------------------------------------------------------------------------------------------------|
| Туре                                 | Standard                                                                                                                                                                                       |
| Dimensions                           | 56 x 14 cm                                                                                                                                                                                     |
| Length                               | 4 unit - Standard                                                                                                                                                                              |
| Key to understanding the accessories | The lengths of the channels and accessories are indicated in "units"; for the composition, the sum of the "units" of the accessories must be the same as the length in "units" of the channel. |
| Notes:                               | The chopping board can only be used in 400 mm deep bowls                                                                                                                                       |